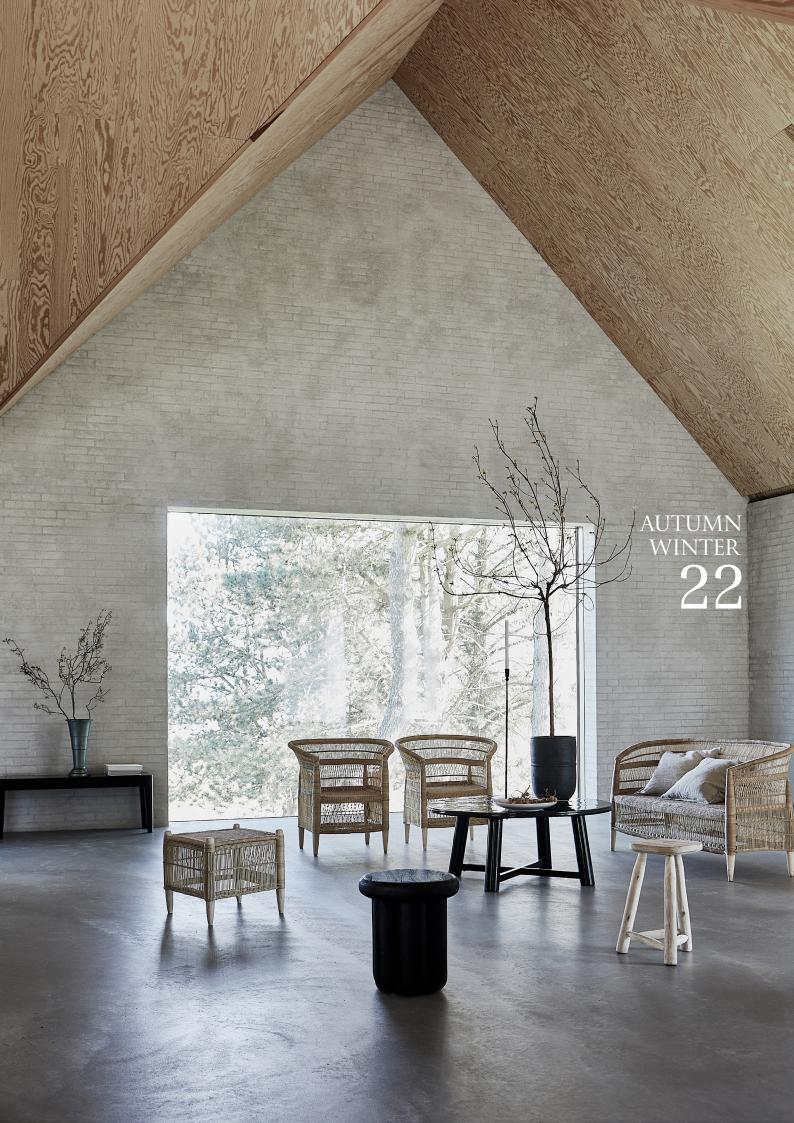

## A LIGHT AND Refined Season

2022 marks the 20th anniversary of House Doctor. This collection reflects that as it looks back and points in a new direction all at once. Well-known designs are updated in new colours and new designs are introduced by looking to the past. This is a season of impressions. The grand ones. The first ones. And the lasting ones.

Our furniture category gets a makeover and grows with pieces that go the distance. Look forward to upholstered furniture, designs that explore the innate beauty of rattan and not least wooden items that add shine to your home décor. Common for all is a lightness and balance in both materials and shapes.

Common for all categories is the adventurous exploration of materials. Metals reflect the light around us, open the space and can be enjoyed in lanterns, vases and lamps. Rattan and wood furniture add a natural touch to every room in your home while glass décor is given a lighter look with air bubbles. This season truly pays homage to the qualities of each material and puts it on display in endlessly stylish designs.