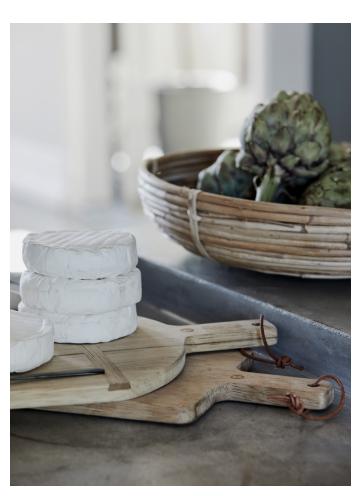

Common for all categories is the adventurous exploration of materials. Metals reflect the light around us, open the space and can be enjoyed in lanterns, vases and lamps. Rattan and wood furniture add a natural touch to every room in your home while glass décor is given a lighter look with air bubbles. This season truly pays homage to the qualities of each material and puts it on display in endlessly stylish designs.