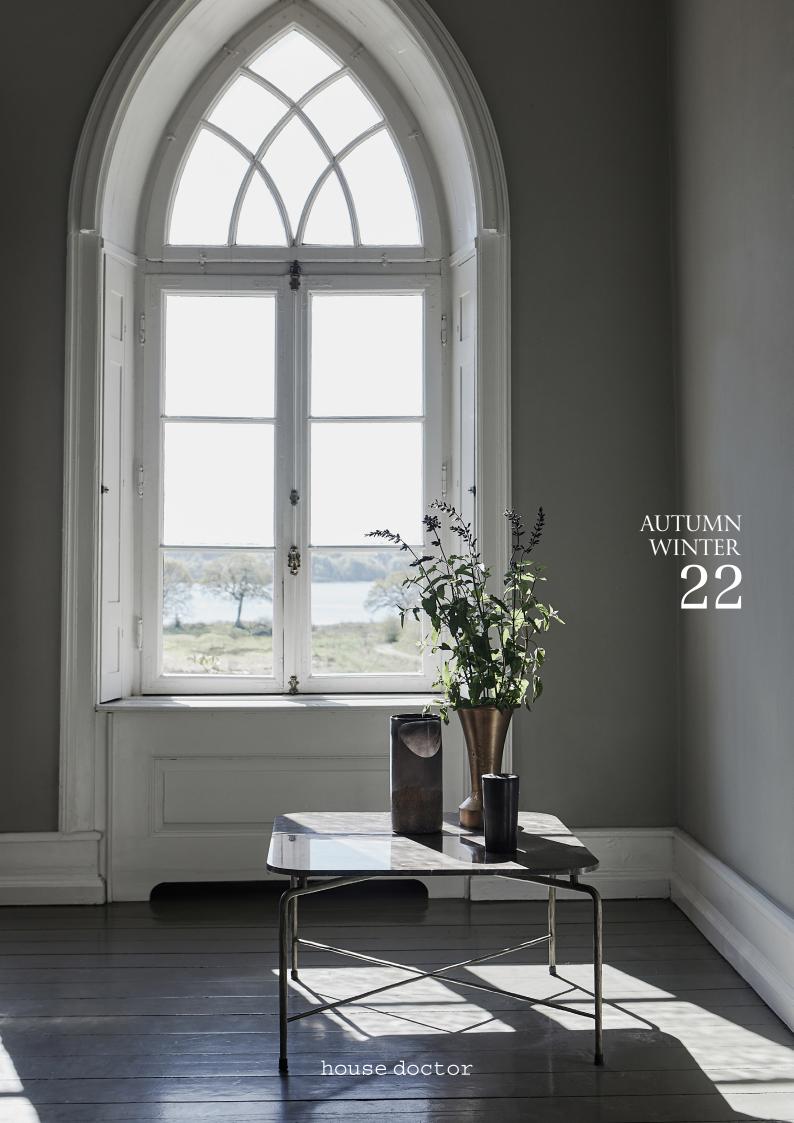

## A LIGHT AND Refined Season

2022 marks the 20th anniversary of House Doctor. This collection reflects that as it looks back and points in a new direction all at once. Well-known designs are updated in new colours and new designs are introduced by looking to the past. This is a season of impressions. The grand ones. The first ones. And the lasting ones.

A sense of nostalgia sweeps through the season as we look to

the elegance of long-gone decades. Mirrors with facet cut glass bring an arto deco feel to your décor while metal florist vases channel the atmosphere of a Parisian florist. Iconic and classic shapes are given the House Doctor treatment to make them popular for years to come.

Common for all categories is the adventurous exploration of materials. Metals reflect the light around us, open the space and can be enjoyed in lanterns, vases and lamps. Rattan and wood furniture add a natural touch to every room in your home while glass décor is given a lighter look with air bubbles. This season truly pays homage to the qualities of each material and puts it on display in endlessly stylish designs.