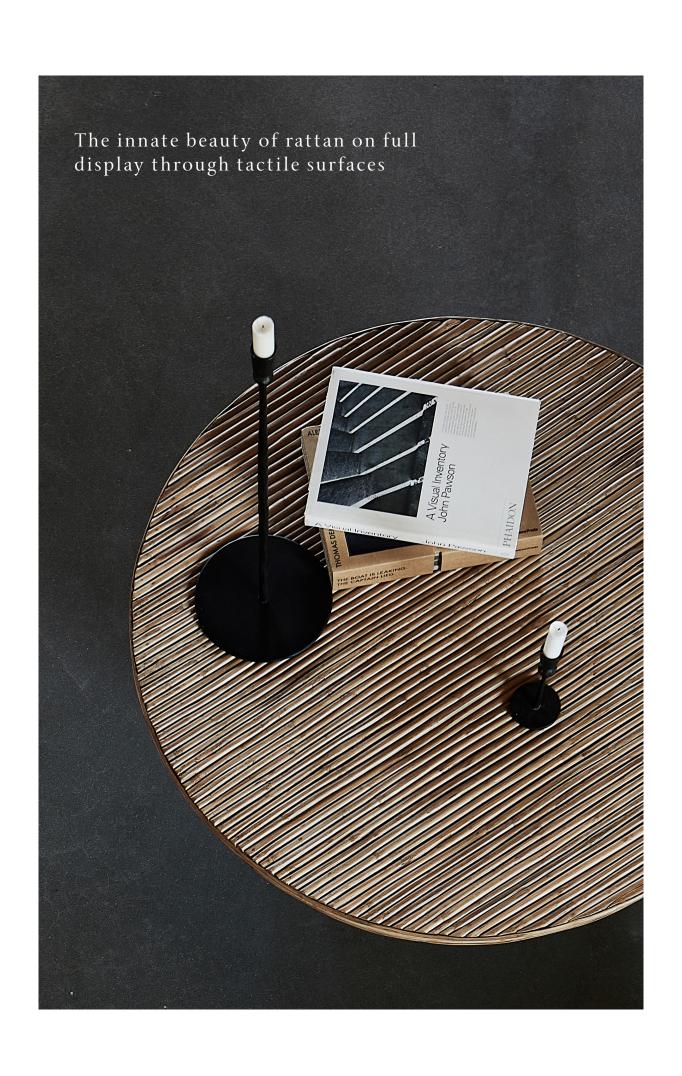

Our furniture category gets a makeover and grows with pieces that go the distance. Look forward to upholstered furniture, designs that explore the innate beauty of rattan and not least wooden items that add shine to your home décor. Common for all is a lightness and balance in both materials and shapes.

Common for all categories is the adventurous exploration of materials. Metals reflect the light around us, open the space and can be enjoyed in lanterns, vases and lamps. Rattan and wood furniture add a natural touch to every room in your home while glass décor is given a lighter look with air bubbles. This season truly pays homage to the qualities of each material and puts it on display in endlessly stylish designs.